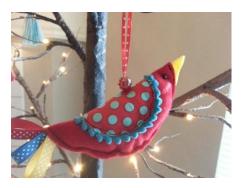

## Dartington Needs

**Dear Parents and Carers** 

Every year the Learning Academy Partnership runs a competition to see who has the best decorated Christmas tree. This year, we would love to decorate our tree with the spirit of Dartington and we need your help to do this! We would love to fill our Christmas tree with festive birds to represent each class. To help with this, we will be holding a competition to design and make Christmas birds to hang on the tree and there will be a prize for the best decoration bird from Early Years, Key Stage 1 and Key Stage 2.